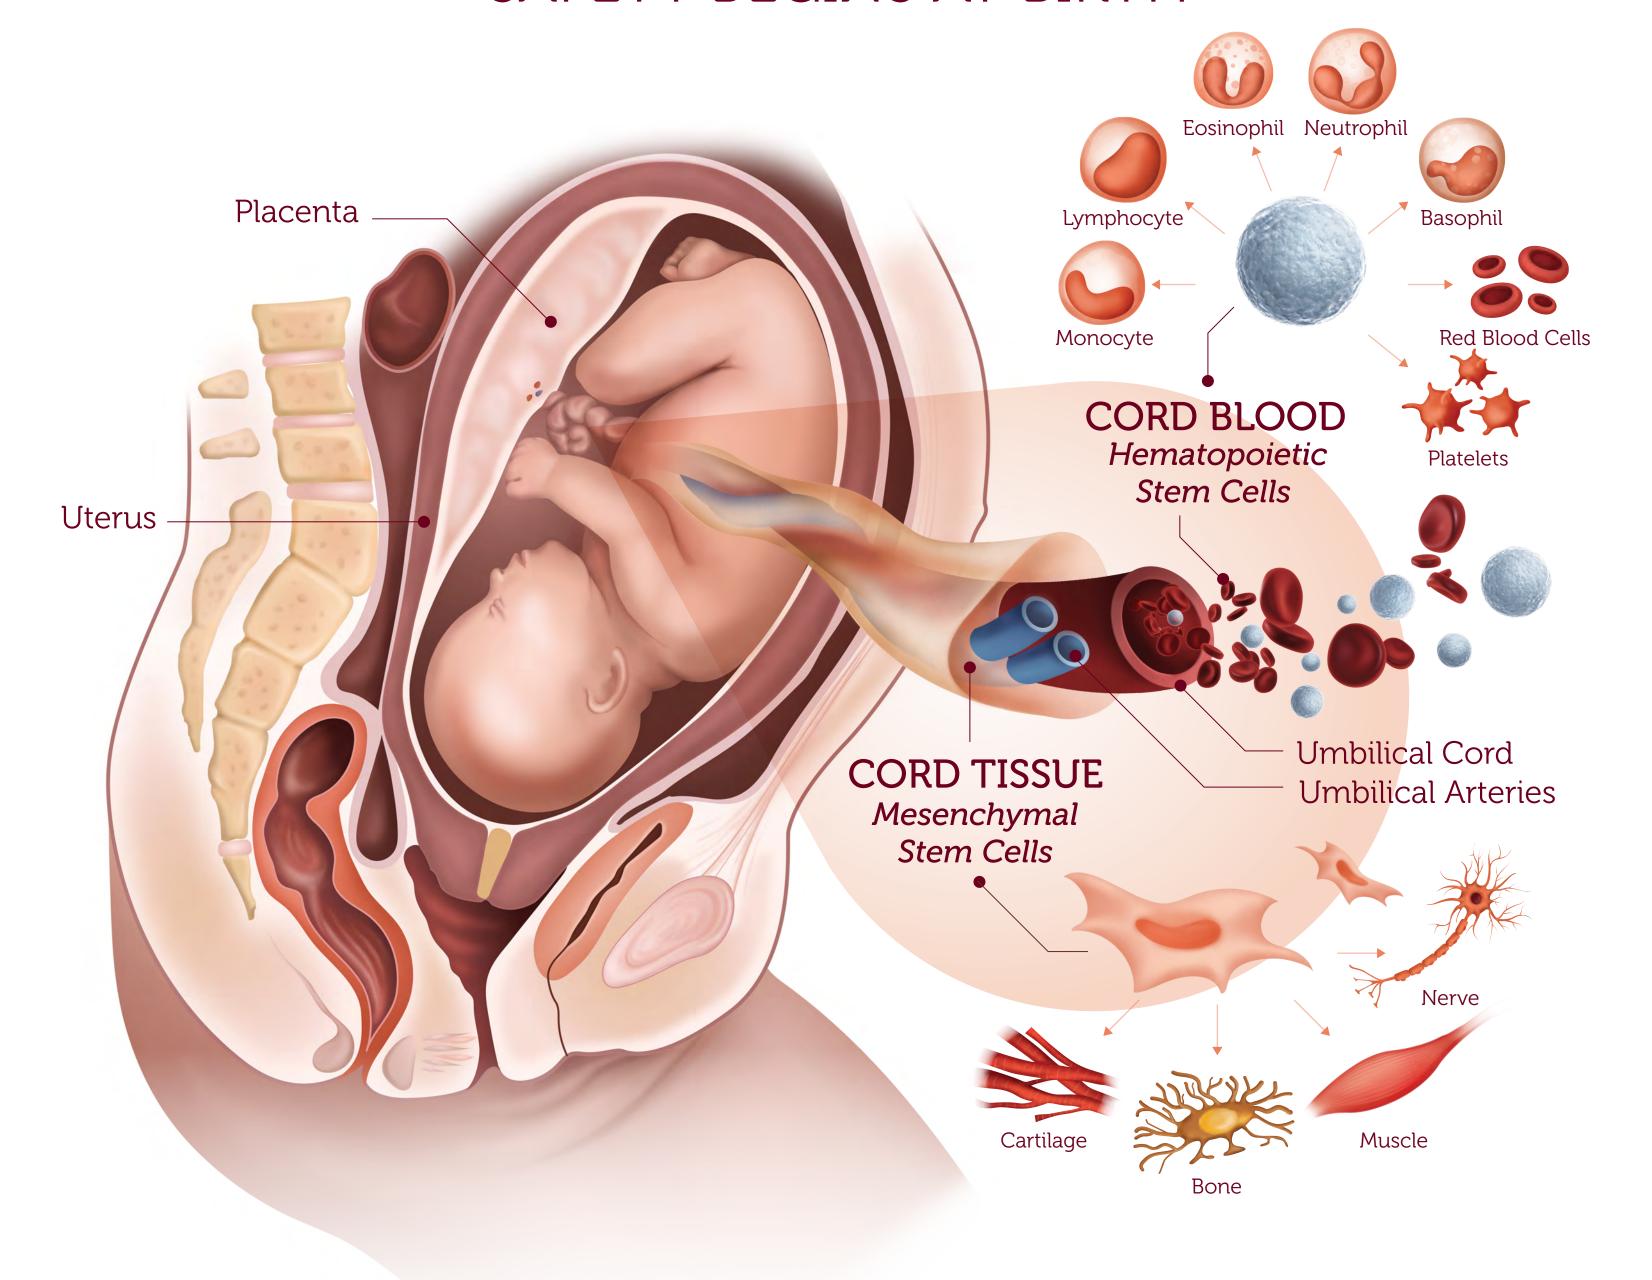

## Cord Blood Banking

## SAFETY BEGINS AT BIRTH



## Diseases Currently Targeted by Stem Cell Research



Cerebral Palsy
Brain Injury
Autism Spectrum Disorder
Brain Tumour
Hypoxic Ischemic Encephalopathy
Alzheimer's Disease
Congenital Hydrocephalus
Crohn's Disease
Ewing Sarcoma
Hearing Loss
Parkinson's Disease
Stroke
Huntington's Disease
Multiple Sclerosis



Congenital Heart Defects Heart Attack Heart Failure Breast Cancer



Spinal Cord Injury
Cartilage Repair
Amyotrophic Lateral Sclerosis
Osteoporosis
Arthritis
Sports Injury



Glaucoma Blindness



Lymphoma Lupus Lysosomal Storage Diseases HIV Critical Limb Ischemia Buerger's Disease



Diabetes Type 1 Kidney Cancer Kidney Failure Adrenoleukodystrophy Liver Cirrhosis

Leukemia